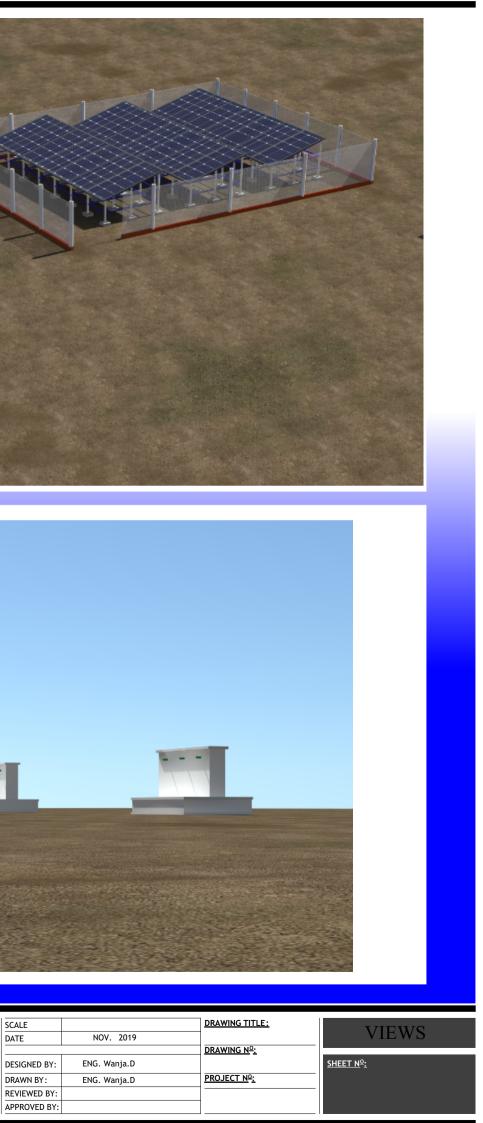

## SCALE DATE DESIGNE DRAWN

REVIEW APPROVE

|        | NOV. 2019    | DRAWING TITLE: | SOLAR LAYOUT                |
|--------|--------------|----------------|-----------------------------|
|        |              | DRAWING Nº:    |                             |
| D BY:  | ENG. Wanja.D |                | <u>SHEET N<sup>o</sup>:</u> |
| BY:    | ENG. Wanja.D | PROJECT Nº:    | -                           |
| ED BY: |              |                | -                           |
| ED BY: |              |                |                             |

## SOLAR STRUCTURE ELEVATION

| SCALE        |              | DRAWING TITLE:           | S.STRUCTURE                 |
|--------------|--------------|--------------------------|-----------------------------|
| DATE         | NOV. 2019    |                          | DETAILS                     |
|              |              | DRAWING N <sup>o</sup> : |                             |
| DESIGNED BY: | ENG. Wanja.D |                          | <u>SHEET N<sup>o</sup>:</u> |
| DRAWN BY:    | ENG. Wanja.D | PROJECT Nº:              |                             |
| REVIEWED BY: |              |                          |                             |
| APPROVED BY: |              |                          |                             |
| 1            |              |                          |                             |