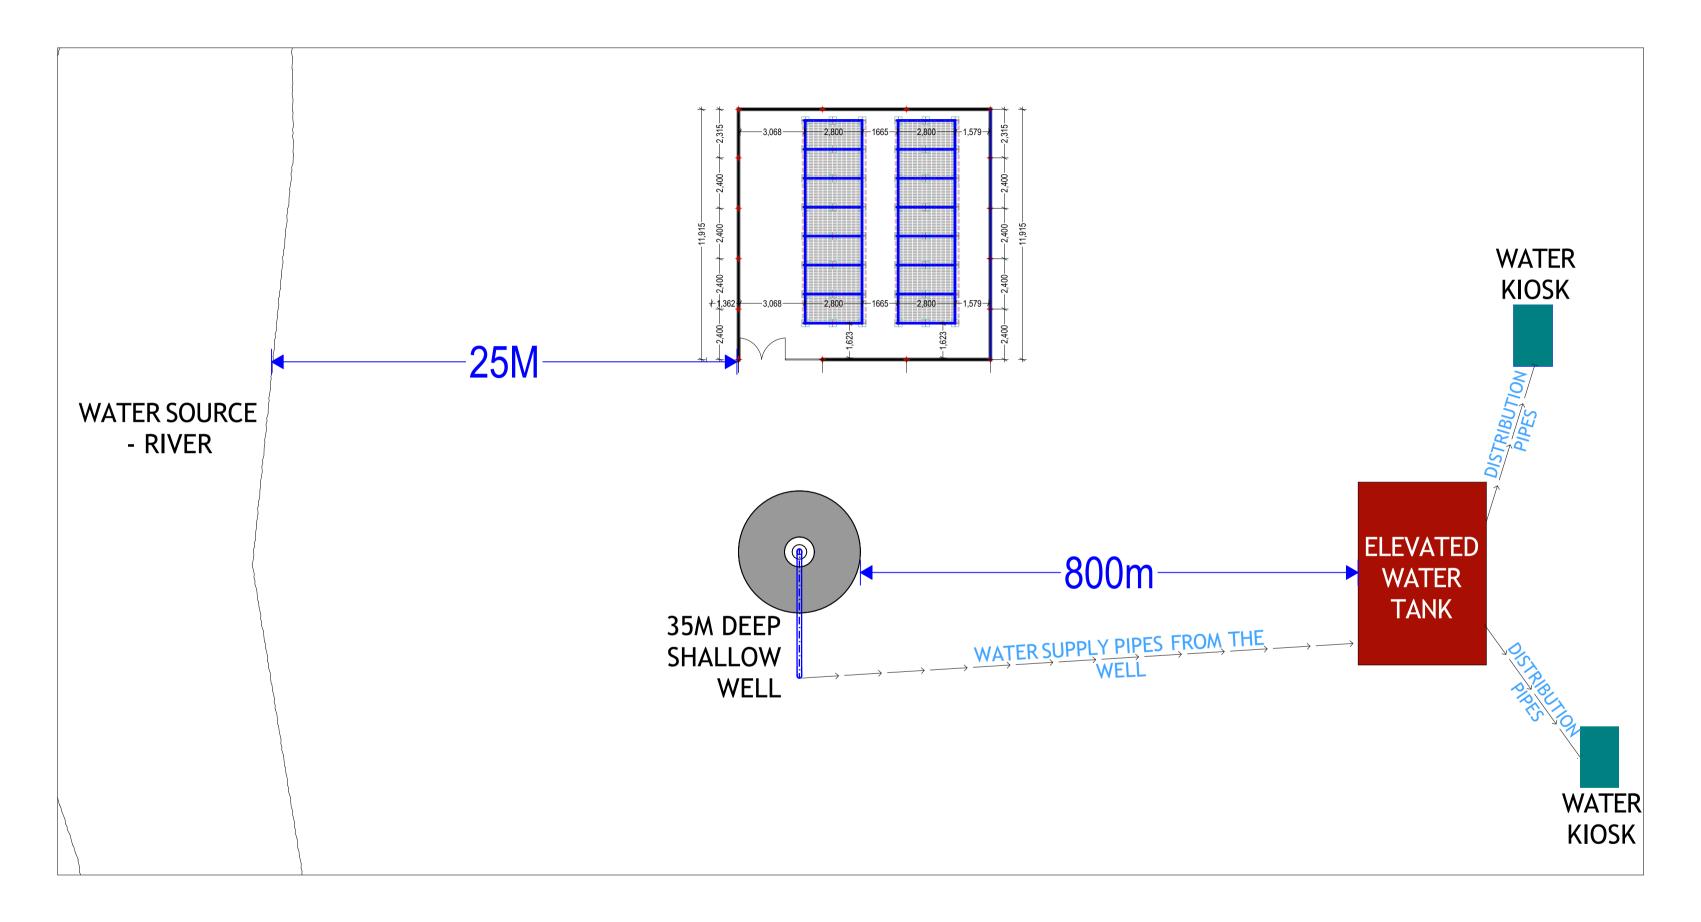

## PROJECT

PROPOSED REHABILITATION OF TURO ASHARAF VILLAGE LUUQ - WATER SYSTEMS- GEDO REGION JUBALAND STATE

DEPARTMENT

WATER SANITATION AND HYGIENE

WASH

SCALE DATE DESIGNE DRAWN B

| SCALE        |              | DRAWING TITLE:           | OTTE DI ANI                 |
|--------------|--------------|--------------------------|-----------------------------|
| DATE         | NOV. 2019    |                          | SITE PLAN                   |
|              |              | DRAWING N <sup>o</sup> : |                             |
| DESIGNED BY: | ENG. Wanja.D |                          | <u>SHEET N<sup>o</sup>:</u> |
| DRAWN BY:    | ENG. Wanja.D | PROJECT Nº:              | _                           |
| REVIEWED BY: |              |                          | —                           |
| APPROVED BY: |              |                          |                             |