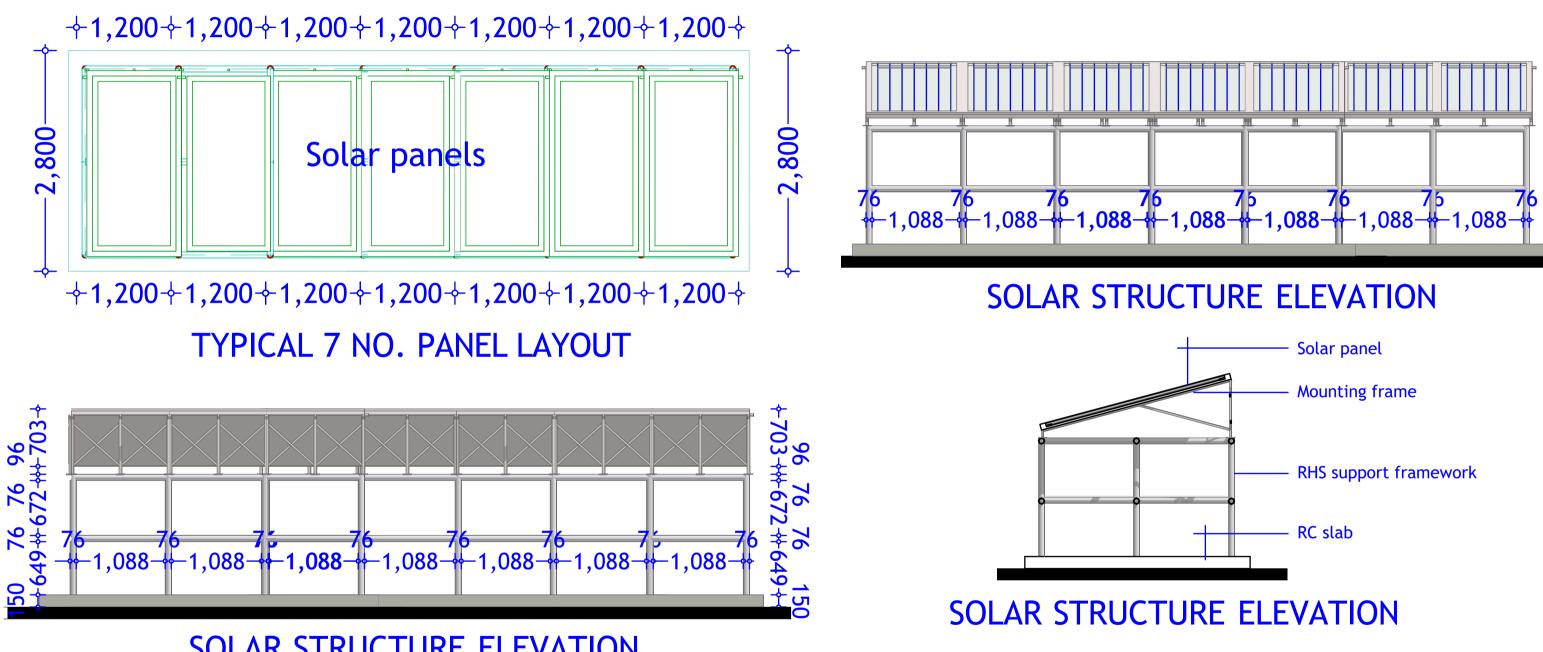

## SOLAR STRUCTURE ELEVATION

| SCALE        |              | DRAWING TITLE:           | S.STRUCTURE                 |
|--------------|--------------|--------------------------|-----------------------------|
| DATE         | NOV. 2019    |                          | DETAILS                     |
|              |              | DRAWING N <sup>o</sup> : |                             |
| DESIGNED BY: | ENG. Wanja.D |                          | <u>SHEET N<sup>o</sup>:</u> |
| DRAWN BY:    | ENG. Wanja.D | PROJECT Nº:              |                             |
| REVIEWED BY: |              |                          |                             |
| APPROVED BY: |              |                          |                             |
| 1            |              |                          |                             |