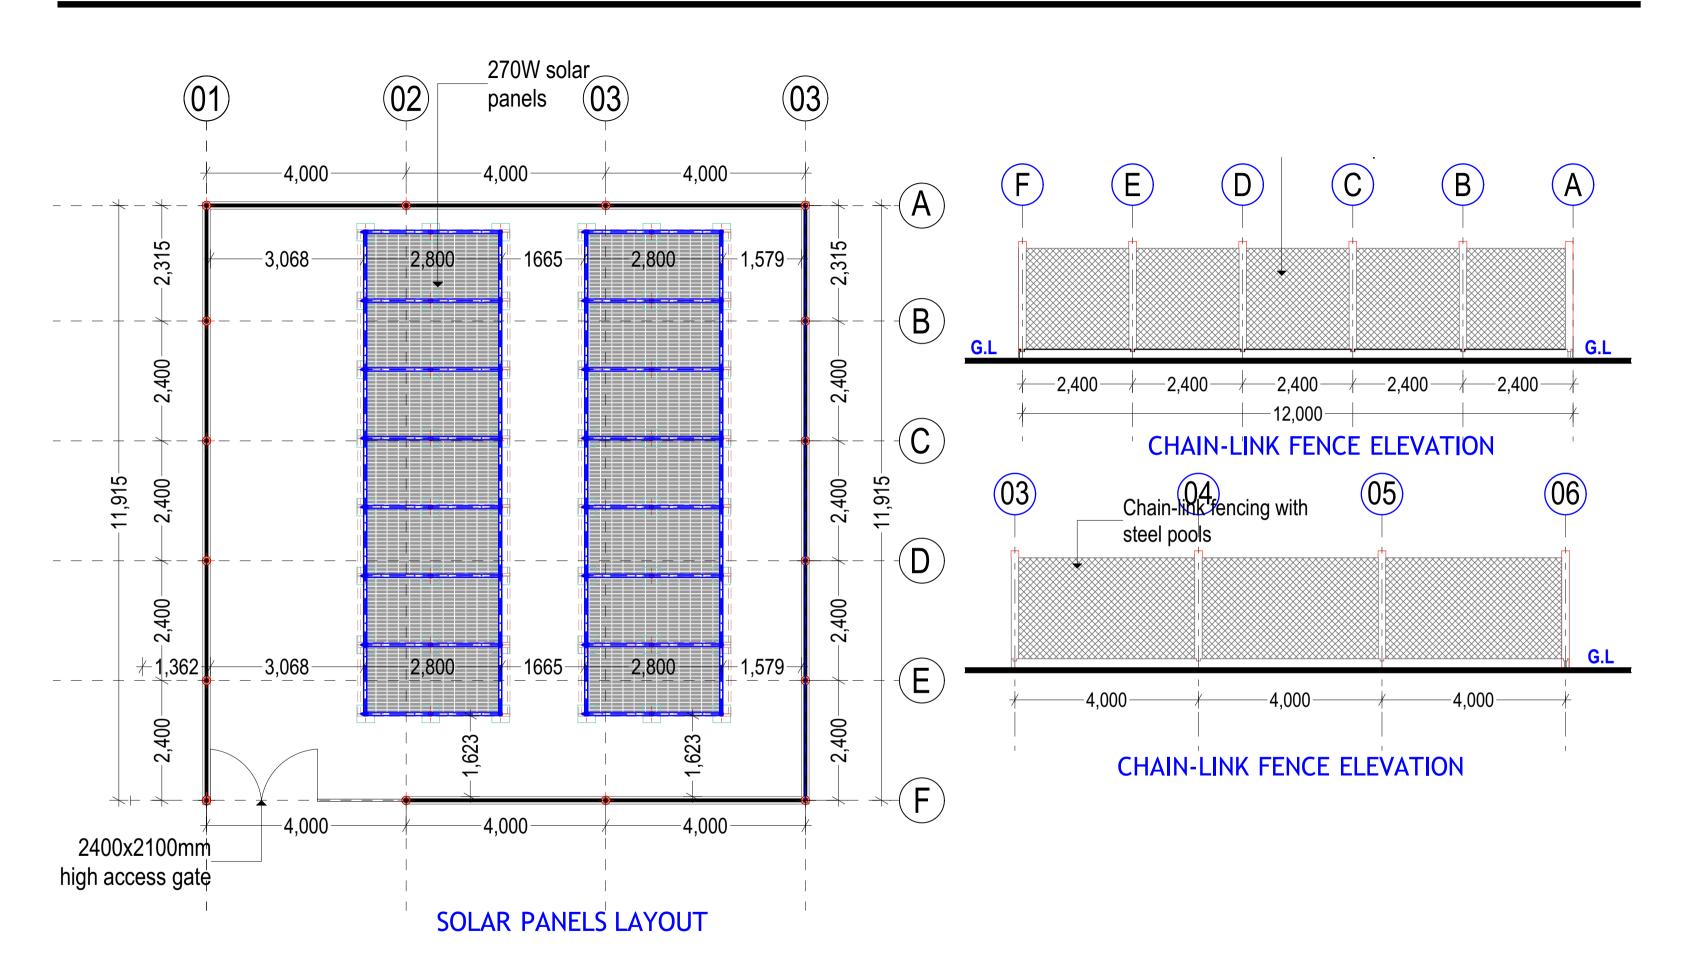

## SCALE DATE DESIGNE DRAWN

REVIEW APPROVE

|        | NOV. 2019    | DRAWING TITLE: | SOLAR LAYOUT                |
|--------|--------------|----------------|-----------------------------|
|        |              | DRAWING Nº:    |                             |
| D BY:  | ENG. Wanja.D |                | <u>SHEET N<sup>o</sup>:</u> |
| BY:    | ENG. Wanja.D | PROJECT Nº:    | -                           |
| ED BY: |              |                | -                           |
| ED BY: |              |                |                             |