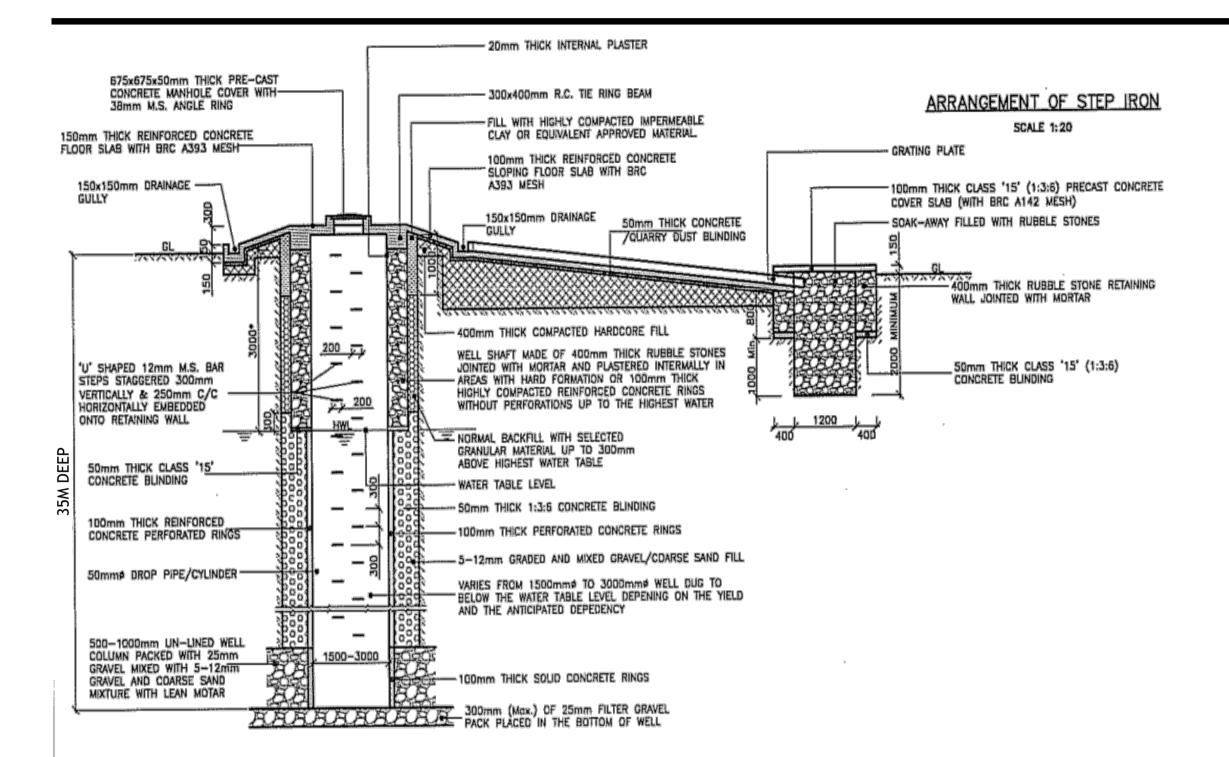

# PROPOSED SHALLOW WELL/INFILTRATION TANK

### **PROJECT**

PROPOSED REHABILITATION OF TURO ASHARAF VILLAGE LUUQ - WATER SYSTEMS- GEDO REGION JUBALAND STATE

DEPARTMENT

SCALE

WATER SANITATION AND HYGIENE WASH

|        | NOV. 2019    | DRAWING TITLE: | SHALLOW WELL                |
|--------|--------------|----------------|-----------------------------|
| ED BY: | ENG. Wanja.D |                | <u>SHEET N<sup>o</sup>:</u> |
| BY:    | ENG. Wanja.D | PROJECT Nº:    |                             |
| ED BY: |              |                |                             |
| ED BY: |              |                |                             |