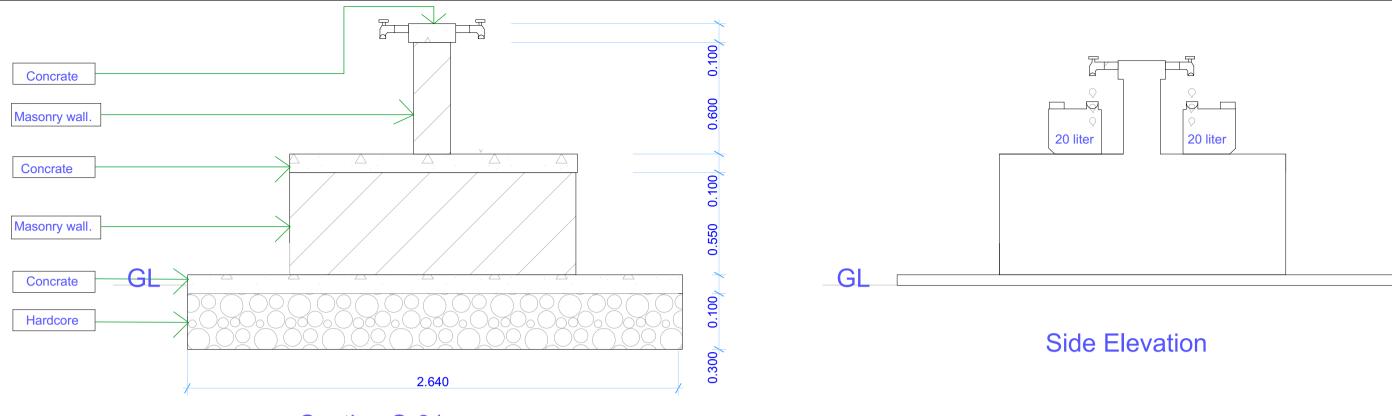

Section S-01

PROJECT

PROPOSED REHABILITATION OF TURO ASHARAF VILLAGE LUUQ - WATER SYSTEMS- GEDO REGION JUBALAND STATE

DEPARTMENT WATER SANITATION AND HYGIENE WASH

|         |              | DRAWING TITLE:           |                             |
|---------|--------------|--------------------------|-----------------------------|
|         | NOV. 2019    |                          | WATERKIOSK                  |
|         |              | DRAWING N <sup>o</sup> : |                             |
| ED BY:  | ENG. Wanja.D |                          | <u>SHEET N<sup>o</sup>:</u> |
| BY:     | ENG. Wanja.D | PROJECT Nº:              |                             |
| /ED BY: |              |                          |                             |
| VED BY: |              |                          |                             |
|         |              |                          |                             |