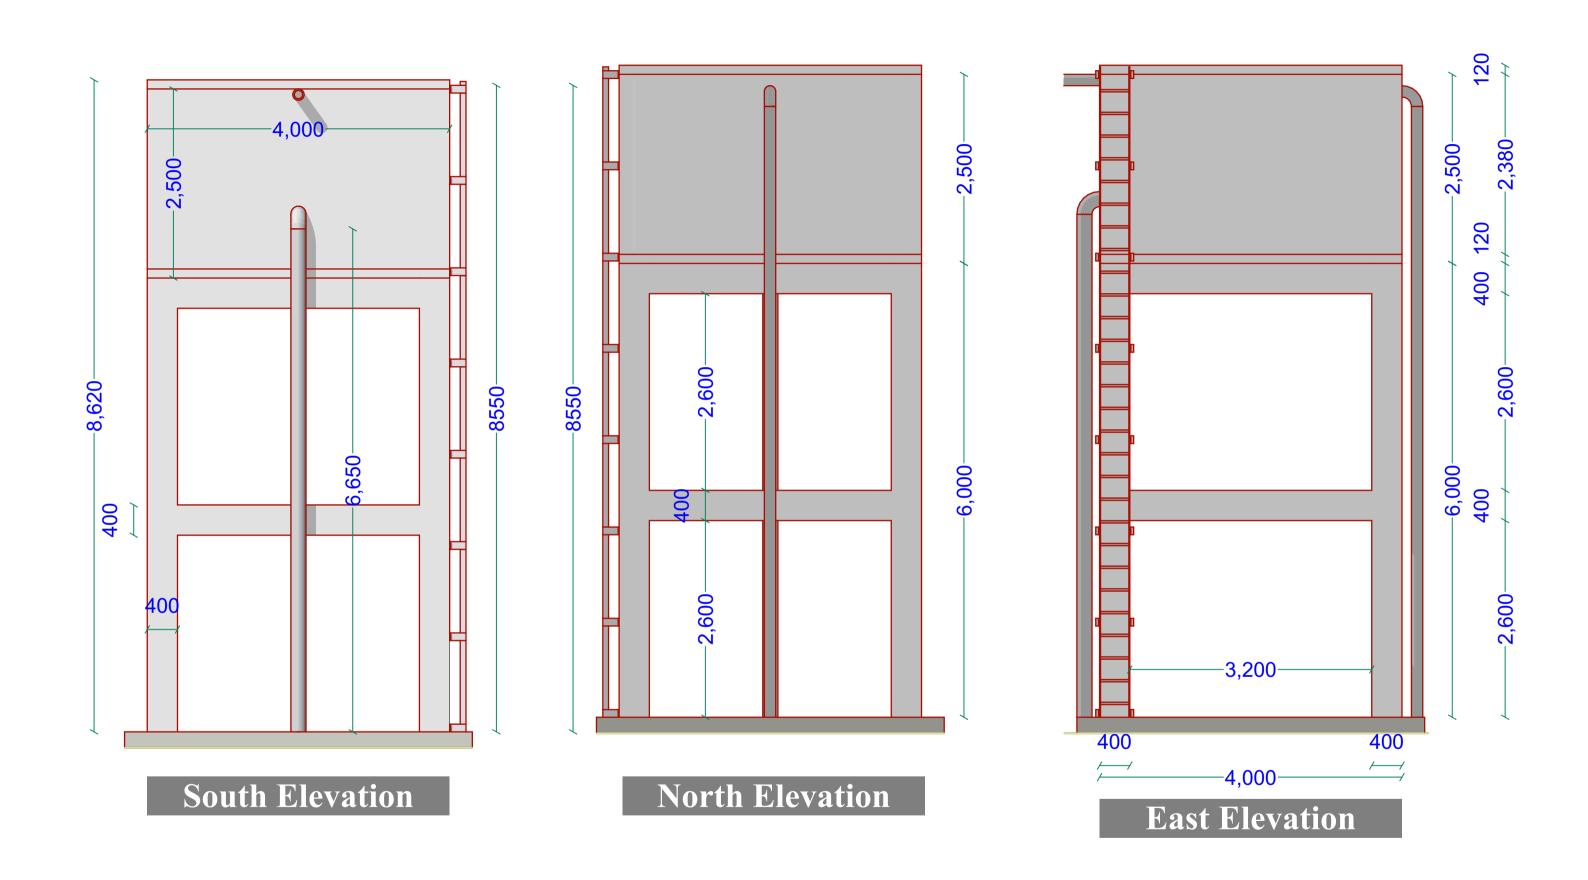

|         |              | DRAWING TITLE:           | ELEVATED TANK               |
|---------|--------------|--------------------------|-----------------------------|
|         | NOV. 2019    |                          | ELEVAIED IANK               |
|         |              | DRAWING N <sup>o</sup> : |                             |
| IED BY: | ENG. Wanja.D |                          | <u>SHEET N<sup>o</sup>:</u> |
| NBY:    | ENG. Wanja.D | PROJECT Nº:              |                             |
| VED BY: |              |                          |                             |
| VED BY: |              |                          |                             |
|         |              |                          |                             |

## PROJECT

PROPOSED REHABILITATION OF TURO ASHARAF VILLAGE LUUQ - WATER SYSTEMS- GEDO REGION JUBALAND STATE

DEPARTMENT

WATER SANITATION AND HYGIENE WASH

SCALE DATE DESIGNE DRAWN E REVIEW APPROVE

|         | NOV. 2019    | DRAWING TITLE:           | ELEVATED TANK    |
|---------|--------------|--------------------------|------------------|
|         |              | DRAWING N <sup>o</sup> : |                  |
| NED BY: | ENG. Wanja.D |                          | <u>Sheet nº:</u> |
| NBY:    | ENG. Wanja.D | PROJECT Nº:              |                  |
| VED BY: |              | ]                        |                  |
| VED BY: |              |                          |                  |
|         |              |                          |                  |

REVIEW APPROVE

|         |              | DRAWING TITLE:           | EL EVATED TANK              |
|---------|--------------|--------------------------|-----------------------------|
|         | NOV. 2019    |                          | ELEVATED TANK               |
|         |              | DRAWING N <sup>O</sup> : |                             |
| NED BY: | ENG. Wanja.D |                          | <u>SHEET N<sup>o</sup>:</u> |
| NBY:    | ENG. Wanja.D | PROJECT Nº:              |                             |
| VED BY: |              |                          |                             |
| VED BY: |              |                          |                             |
|         |              |                          |                             |