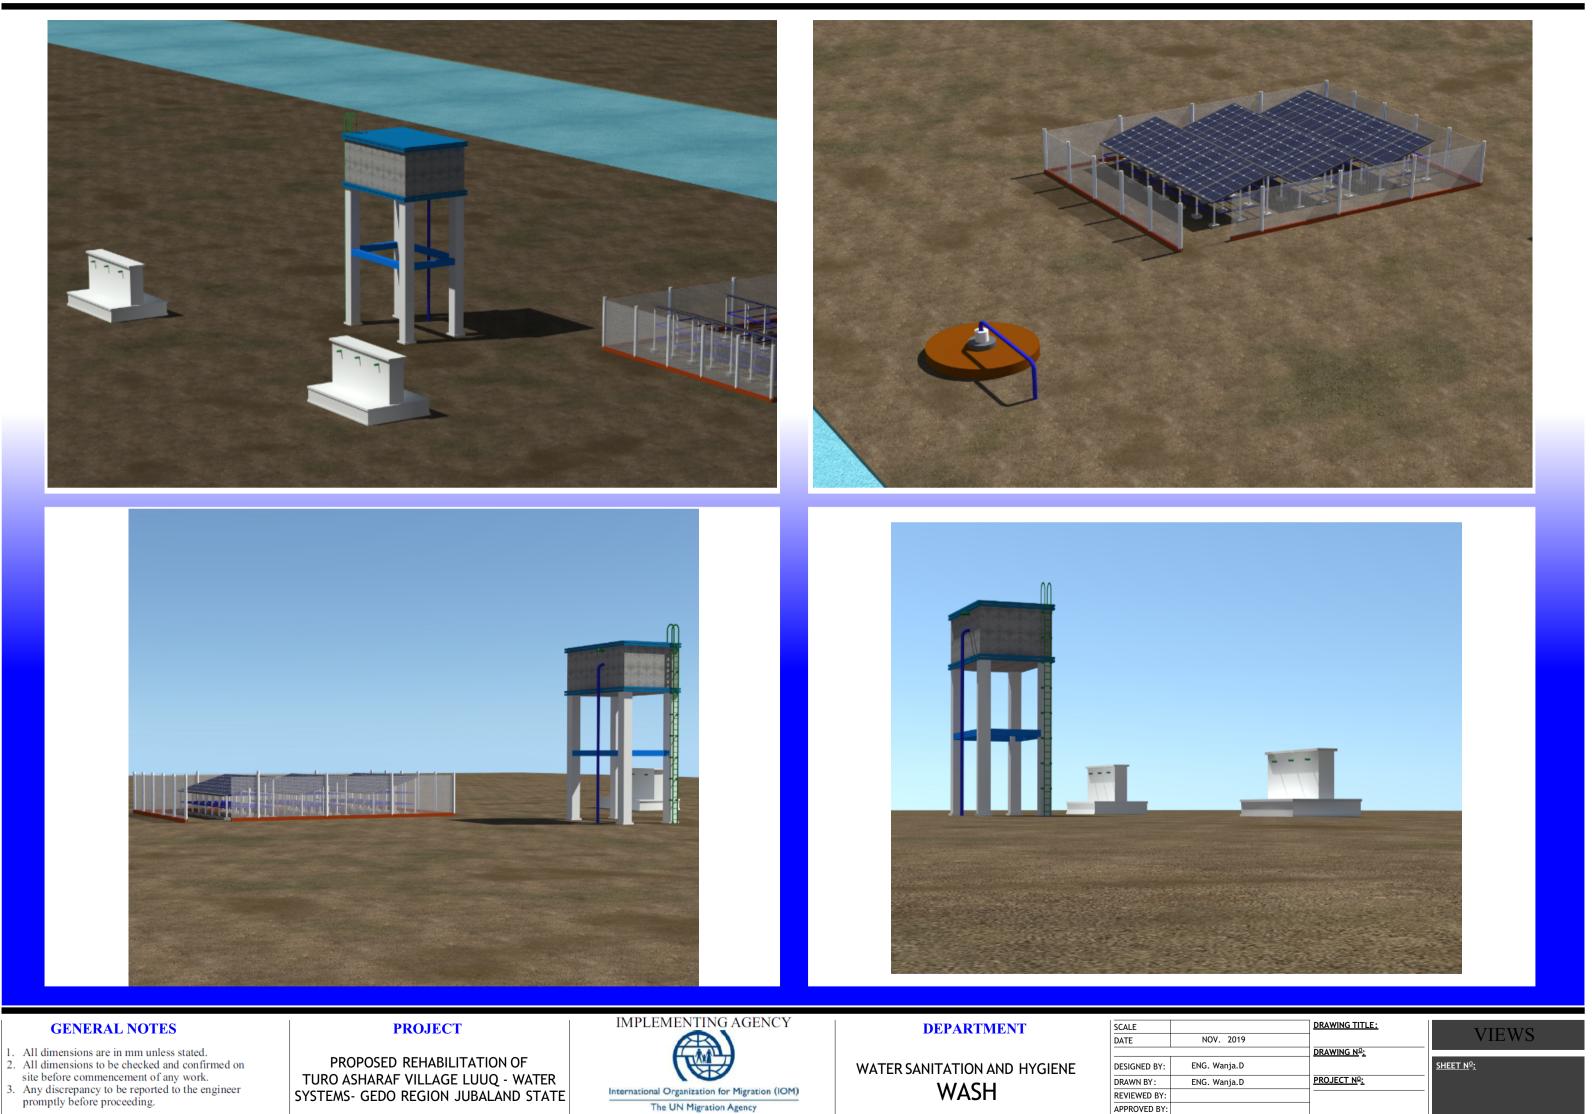

## PROJECT

PROPOSED REHABILITATION OF TURO ASHARAF VILLAGE LUUQ - WATER SYSTEMS- GEDO REGION JUBALAND STATE

DEPARTMENT

WATER SANITATION AND HYGIENE

WASH

SCALE DATE DESIGNE DRAWN B

| SCALE        |              | DRAWING TITLE:           | OTTE DI ANI                 |
|--------------|--------------|--------------------------|-----------------------------|
| DATE         | NOV. 2019    |                          | SITE PLAN                   |
|              |              | DRAWING N <sup>o</sup> : |                             |
| DESIGNED BY: | ENG. Wanja.D |                          | <u>SHEET N<sup>o</sup>:</u> |
| DRAWN BY:    | ENG. Wanja.D | PROJECT Nº:              | _                           |
| REVIEWED BY: |              |                          | —                           |
| APPROVED BY: |              |                          |                             |

## PROJECT

PROPOSED REHABILITATION OF TURO ASHARAF VILLAGE LUUQ - WATER SYSTEMS- GEDO REGION JUBALAND STATE

**DEPARTMENT** 

WATER SANITATION AND HYGIENE

WASH

## SCALE DATE DESIGNE DRAWN

REVIEW APPROVE

|        | NOV. 2019    | DRAWING TITLE: | SOLAR LAYOUT                |
|--------|--------------|----------------|-----------------------------|
|        |              | DRAWING Nº:    |                             |
| D BY:  | ENG. Wanja.D |                | <u>SHEET N<sup>o</sup>:</u> |
| BY:    | ENG. Wanja.D | PROJECT Nº:    | -                           |
| ED BY: |              |                | -                           |
| ED BY: |              |                |                             |

## SOLAR STRUCTURE ELEVATION

| SCALE        |              | DRAWING TITLE:           | S.STRUCTURE                 |
|--------------|--------------|--------------------------|-----------------------------|
| DATE         | NOV. 2019    |                          | DETAILS                     |
|              |              | DRAWING N <sup>o</sup> : |                             |
| DESIGNED BY: | ENG. Wanja.D |                          | <u>SHEET N<sup>o</sup>:</u> |
| DRAWN BY:    | ENG. Wanja.D | PROJECT Nº:              |                             |
| REVIEWED BY: |              |                          |                             |
| APPROVED BY: |              |                          |                             |
| 1            |              |                          |                             |

PROJECT

PROPOSED REHABILITATION OF TURO ASHARAF VILLAGE LUUQ - WATER SYSTEMS- GEDO REGION JUBALAND STATE

DEPARTMENT WATER SANITATION AND HYGIENE WASH

|         |              | DRAWING TITLE:           |                             |
|---------|--------------|--------------------------|-----------------------------|
|         | NOV. 2019    |                          | WATERKIOSK                  |
|         |              | DRAWING N <sup>o</sup> : |                             |
| ED BY:  | ENG. Wanja.D |                          | <u>SHEET N<sup>o</sup>:</u> |
| BY:     | ENG. Wanja.D | PROJECT Nº:              |                             |
| /ED BY: |              |                          |                             |
| VED BY: |              |                          |                             |
|         |              |                          |                             |