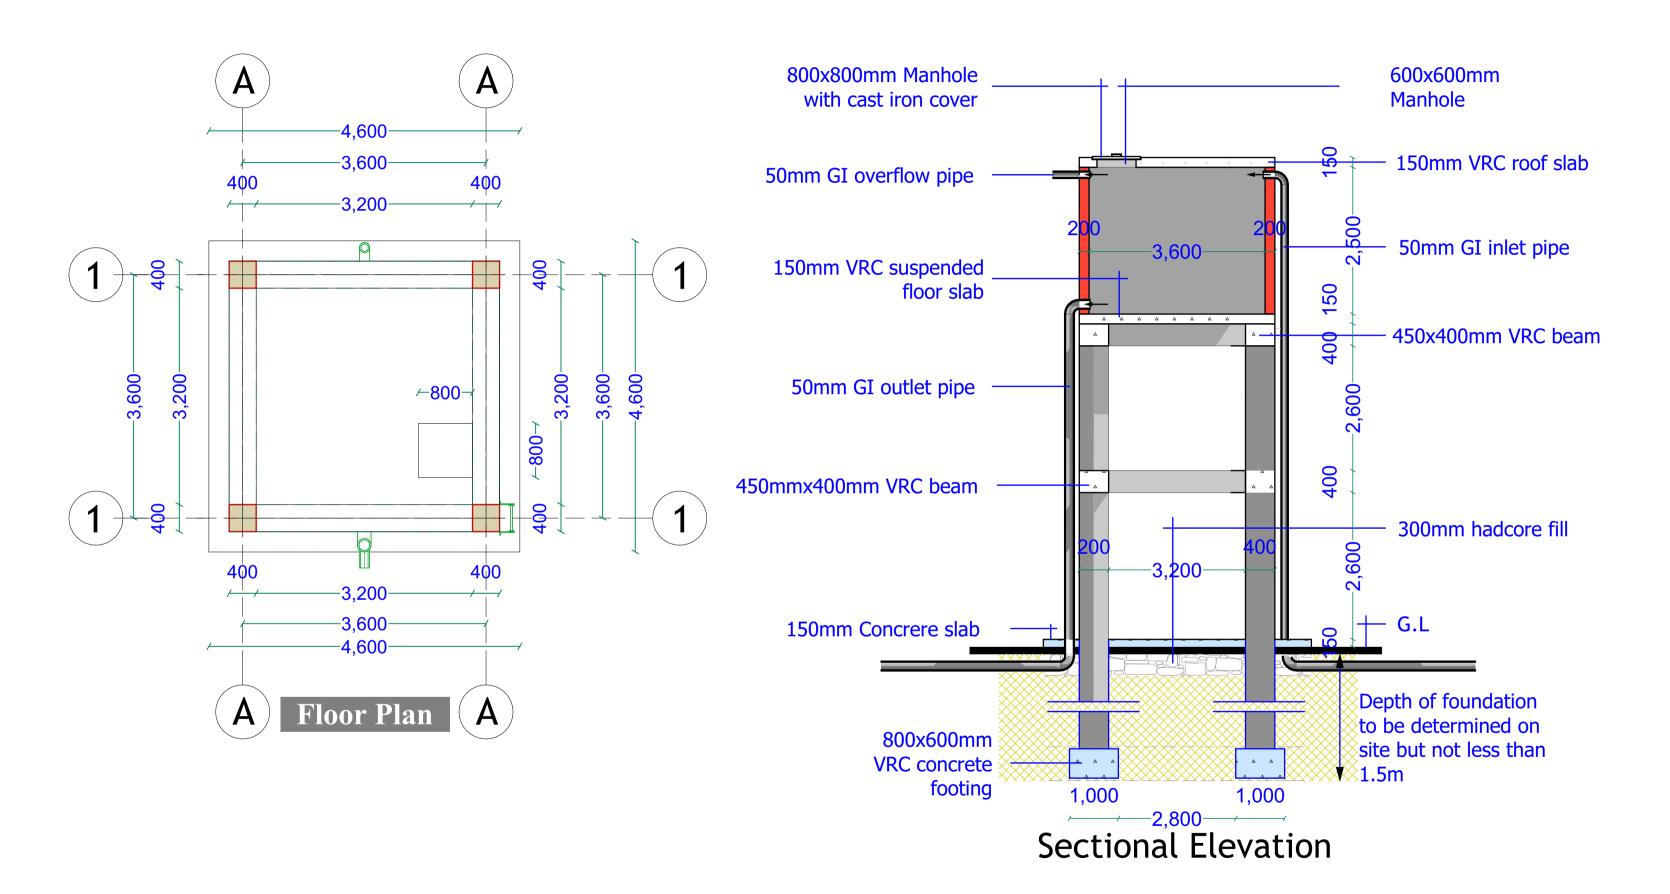

TMENT WATER SANITATION AND HYGIENE WASH



|         |              | DRAWING TITLE:           |                             |
|---------|--------------|--------------------------|-----------------------------|
|         | NOV. 2019    |                          | WATERKIOSK                  |
|         |              | DRAWING N <sup>o</sup> : |                             |
| ED BY:  | ENG. Wanja.D |                          | <u>SHEET N<sup>o</sup>:</u> |
| BY:     | ENG. Wanja.D | PROJECT Nº:              |                             |
| /ED BY: |              |                          |                             |
| VED BY: |              |                          |                             |
|         |              |                          |                             |



### IMPLEMENTING AGENCY SCALE PROJECT DEPARTMENT DATE PROPOSED REHABILITATION OF WATER SANITATION AND HYGIENE DESIGNE TURO ASHARAF VILLAGE LUUQ - WATER DRAWN WASH International Organization for Migration (IOM) SYSTEMS- GEDO REGION JUBALAND STATE REVIEW The UN Migration Agency APPROVE

## GENERAL NOTES

- All dimensions are in mm unless stated.
  All dimensions to be checked and confirmed on
- site before commencement of any work. 3. Any discrepancy to be reported to the engineer
- promptly before proceeding.

|         |              | DRAWING TITLE:           | ELEVATED TANK               |
|---------|--------------|--------------------------|-----------------------------|
|         | NOV. 2019    |                          | ELEVAIED IANK               |
|         |              | DRAW