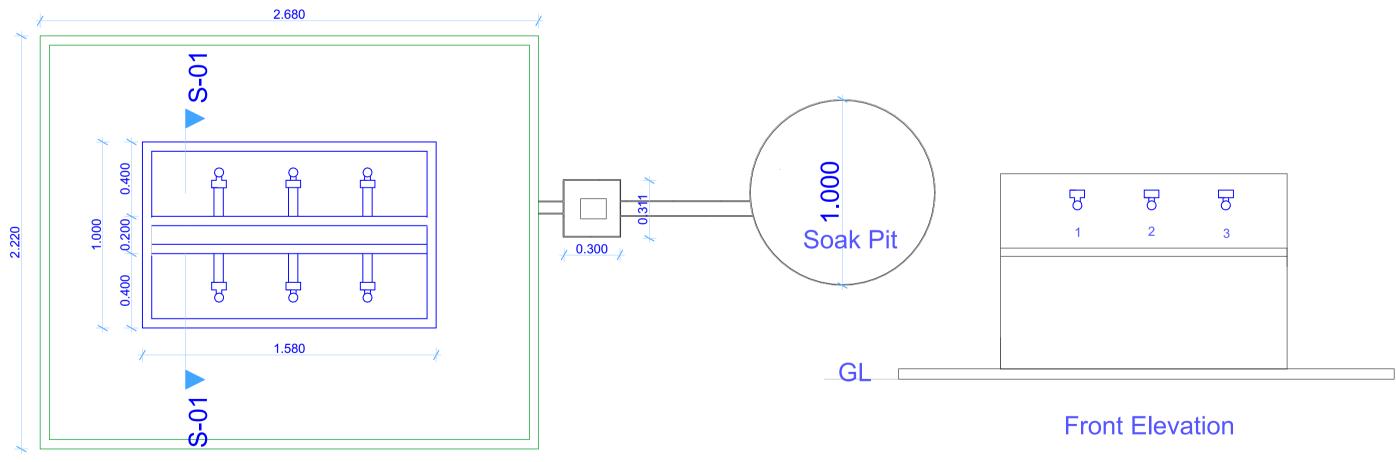

Section S-01

## Floor Plan

PROJECT

PROPOSED REHABILITATION OF TURO ASHARAF VILLAGE LUUQ - WATER SYSTEMS- GEDO REGION JUBALAND STATE

DEPARTMENT WATER SANITATION AND HYGIENE WASH

|         |              | DRAWING TITLE:           |                             |
|---------|--------------|--------------------------|-----------------------------|
|         | NOV. 2019    |                          | WATERKIOSK                  |
|         |              | DRAWING N <sup>o</sup> : |                             |
| ED BY:  | ENG. Wanja.D |                          | <u>SHEET N<sup>o</sup>:</u> |
| BY:     | ENG. Wanja.D | PROJECT Nº:              |                             |
| /ED BY: |              |                          |                             |
| VED BY: |              |                          |                             |
|         |              |                          |                             |